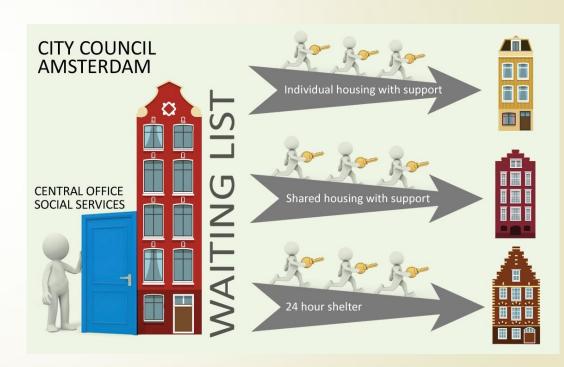

#### From the street to a perspective

- First contact
- Inventarisation through city council
- Professional research / diagnostic
- Multidisciplenair meeting attended by professionals with specialised background
- Client added on a specific waiting list that suits his / her needs
- Maintaining contact while on the waiting list

#### From perspective to a home

- Intake Discus / motivation leading
- Waiting list Discus maximum three months
- Monthly contact face to face (financially unsupported)
- Matching through profiles
- Surprise moment / Take off to a new life
- First month / basic needs:
  - Signing contract care provider
  - Meeting your new social worker
  - Decorating the house to living standard
  - Secure financial needs and payments